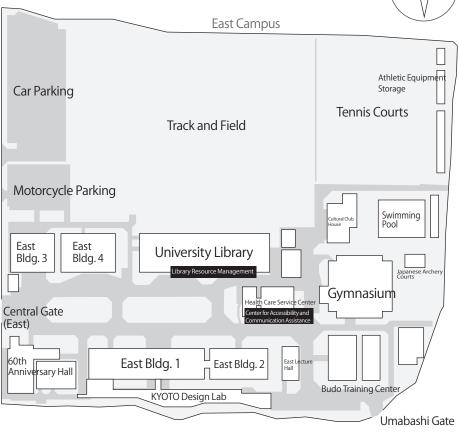

Kyoto Institute of Technology Matsugasaki Campus





Headquarters/Administration

3F | Facility Management and Security Office International Affairs Office Labor and Personnel Office Financial Accounting Office(Budgeting, Treasury Services, Company Services)

Financial Accounting Office(Budgeting, Treasury Services, Cash Flow Management)
Research Promotion and Collaboration Office

2F | Headquarters Office

General Affairs and Planning Office (General Affairs and Planning, Legal Affairs, Public Relations, Institutional Reporting, Executive Assistance)

1F | Student Support and Community Outreach Office Admissions Office General Affairs and Planning Office(Graduate School Faculty Administration)

Financial Accounting Office(Accounting, Procurement, Delivery Inspections)