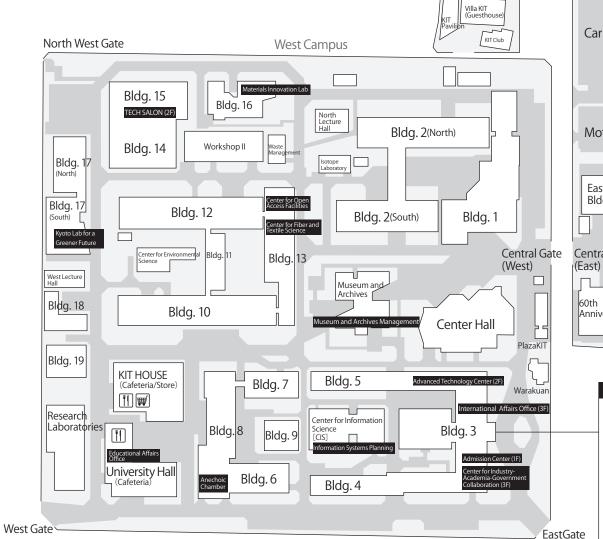

Kyoto Institute of Technology Matsugasaki Campus

Headquarters/Administration

3F | Facility Management and Security Office International Affairs Office Labor and Personnel Office Financial Accounting Office(Budgeting, Treasury Services, Company Services)

Financial Accounting Office(Budgeting, Treasury Services, Cash Flow Management)
Research Promotion and Collaboration Office

2F | Headquarters Office

General Affairs and Planning Office (General Affairs and Planning, Legal Affairs, Public Relations, Institutional Reporting, Executive Assistance)

1F | Student Support and Community Outreach Office Admissions Office General Affairs and Planning Office(Graduate School Faculty Administration)

Financial Accounting Office(Accounting, Procurement, Delivery Inspections)